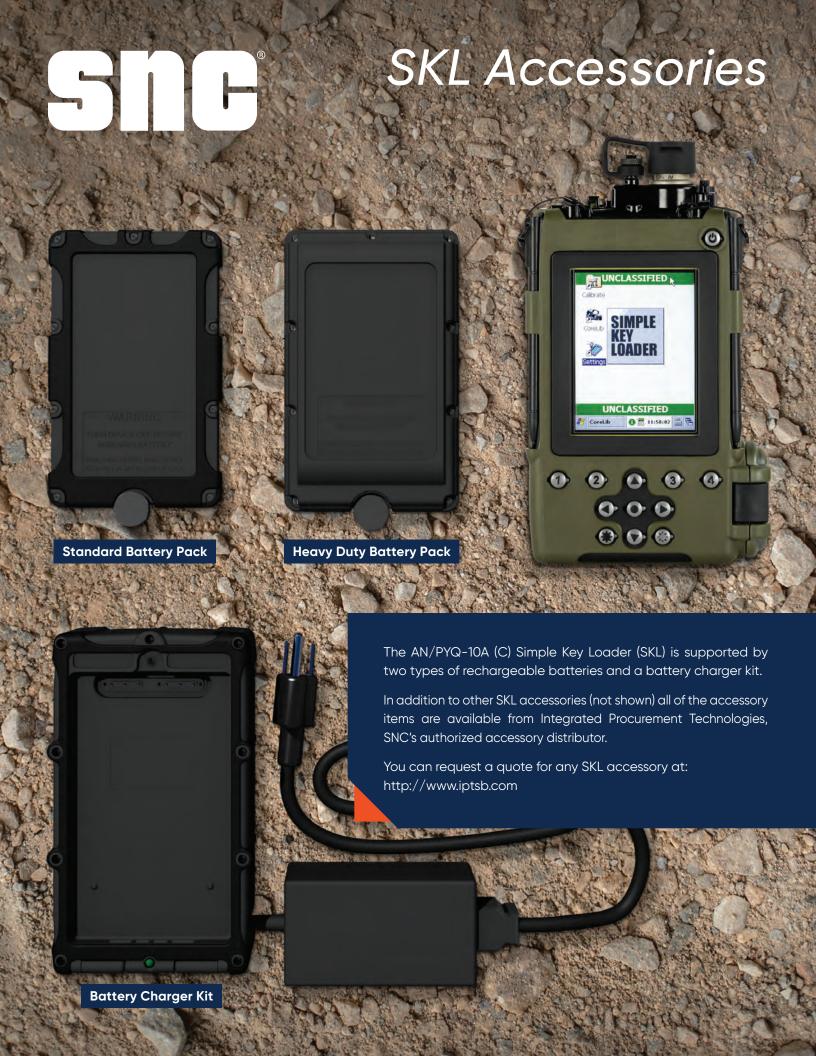

# SKL Accessories

Standard Battery Pack | NSN: 6130-01-525-1635

## STANDARD BATTERY PACK

| <ul> <li>Capacity</li> </ul>              | 3600 mAh             |
|-------------------------------------------|----------------------|
| Battery Life                              | Greater than 6 hours |
| <ul> <li>Charging time</li> </ul>         | 3 hours              |
| <ul> <li>Operating Temperature</li> </ul> | -20°C to +60°C       |
| • Length                                  | 3.304"               |
| • Width                                   | 5.315"               |
| • Height                                  | 0.75"                |
| • Weight                                  | 0.6 lb               |