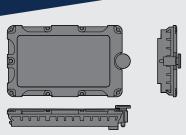

Heavy Duty Battery Pack | NSN: 6130-01-691-0809

#### **HEAVY DUTY BATTERY PACK**

| <ul> <li>Capacity</li> </ul>      | 7500 mAh              |
|-----------------------------------|-----------------------|
| <ul> <li>Battery Life</li> </ul>  | Greater than 12 hours |
| <ul> <li>Charging time</li> </ul> | 3 hours               |
| • Operating Temperature           | -20°C to +60°C        |
| • Length                          | 3.304"                |
| • Width                           | 5.315"                |
| • Height                          | 1.181"                |
| • Weight                          | 0.9 lb                |